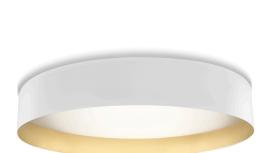

Ceiling or wall lighting fixture for interiors, with direct light emission. Turned aluminium structure in mat black and gold or white and gold polyacrylic paint. Pickled sheet metal wiring support plate in polyacrylic paint. Moulded polycarbonate micro-prismatic diffuser.

### Application

white/gold