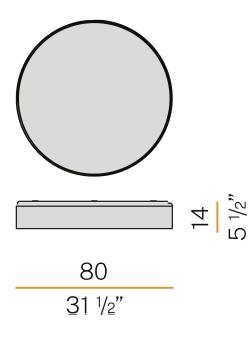

| integrated included      |
| NOMINAL LUMINOUS FLUX    | 8857lm                   |
| LUMEN OUTPUT             | 6743lm                   |
| EFFICIENCY               | 76.1%                    |
| GLARE RATING             | UGR < 19                 |
| WEIGHT                   | 10,95 Kg                 |
| PROTECTION DEGREE        | IP20                     |
| COLOUR TOLLERANCES       | SDCM <3                  |
| PACKING DIMENSIONS (CM)  | 1,0 × 90,0 × 90,0        |



Ceiling or wall lighting fixture for interiors, with direct light emission. Turned aluminium structure in mat black and gold or white and gold polyacrylic paint. Pickled sheet metal wiring support plate in polyacrylic paint. Moulded polycarbonate micro-prismatic diffuser.

# CE ERE 🗵

### **Technical drawing**



### Application

white/gold



#### Polar diagram

Panzeri.it - 26/04/2021 - Ginevra - P09281.080.0402